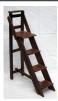

tter churn; wear; H-7 1/2" F 50.00 - 100.00



291 CHILDS WASH BUCKET, WRINGER & WASH BOARD Wood and painted wood; wringer marked "Novelty"; replaced bands on washtub; H-9" F-G 50.00 - 100.00



292 "TEDDY" PULL CART Painted and stenciled wood; rubber wheels; L-34" G 50.00 - 100.00



293 DOLL DOME TOP TRUNK Wood and retains some paper litho; metal corners; no tray; L-16" F 20.00 - 40.00



294 DOLL OR CHILD'S PIE SAFE Primitive design with screen doors; H-19", G 100.00 - 200.00



DOLL TRUNK Wood & paper litho; has tray; metal corners; some paper tears and losses; L-10", F-G 30.00 - 60.00



**296** DOLL KNOCKDOWN HIGH CHAIR Painted wood; some over-paint and varnish; H-20", F-G 50.00 - 100.00



297 MINIATURE LIBRARY LADDER (?) Wood, folds, 1-step swivels; H-17 1/2", G-VG 50.00 - 100.00



298 CONVERSE DOLL HOUSE Stencil and litho decorated on wood; opens from front; interior excellent; some wear to exterior; H-14 1/2", G-VG 100.00 - 200.00



**299** DOLL CHAIRS (3) Wood; (1) stencilled high chair; (1) lithographed side chair; (1) rocker missing 1-piece trim; tallest H-20", G-VG 50.00 - 100.00



300 MILK WAGON FLOOR TOY (2) cloth platform horses; pulling painted wood wagon with tin canisters; some touch-up paint; L-24", G 100.00 - 200.00



**301** PLATFORM HORSE FLOOR TOY Carved wood and painted; glass eyes; platform looks replaced; normal wear; L-19", F-G 100.00 - 200.00



FARM ANIMALS (3) Painted wood, composition, hide; donkey nodder missing mane and ears; L-4 1/2" - 5 1/2", F-G 50.00 - 100.00



303 CHILD'S SEWING MACHINES (3) Casige; painted and stenciled tin; Lit