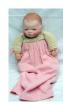

**384** GERMAN BISQUE CHARACTER BABY 151-13, composition toddler body; sleep eyes; open mouth; old christening dress; H-23", G 300.00 - 500.00

| 385 | CHASE DOLL Painted canvas; wear; H-16", F 50.00 - 100.0  | 0 |
|-----|----------------------------------------------------------|---|
| 505 | CHASE DOLL I anned canvas, wear, 11-10, 1, 50.00 - 100.0 | ١ |