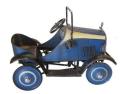

255 LITTLE JIM PEDAL CAR Pressed steel & painted; has horn & motor meter; normal wear; some paint loss; missing (1) rubber tire in front; L-36" G-G+ 800.00 - 1,200.00

VICTORIAN DOLL HOUSE Vibrant exterior colors; (4) room interior w/hinged roof to expose attic; also has back wood panel; some touch up; interior has had a faux wood paper cover; rooster vane is new; H-42" L-37" D-31" G-VG 2,000.00 - 4,000.00