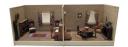

**270** DOLL HOUSE (2) ROOM Wood and wallpaper; (2) front windows; many older furnishings; H-12", L- 32" D-11" 100.00 - 200.00

PRIMITIVE DOLL HOUSE (4) ROOM Shake roof; painted wood; (2) windows on each side; (3)over (2)windows in front; many older furnishings; H-27" L- 27" D- 14" G 150.00 - 250.00

272 DOLL HOUSE (4) ROOM Painted wood & wall paper; (2) 4 light windows on sides; (2) 4 light windows in front; has many older furnishings; H-27" L-33" D- 21" F-G 200.00 - 400.00

DOLL HOUSE (2) ROOM Painted & wall paper; assorted furniture and fixtures; H-16" L-34" D- 16" G 100.00 - 200.00