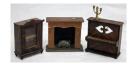

**278** "FAVORITE" MINIATURE COOK STOVE Cast iron; H-24" W-18"; G 300.00 - 500.00

279 "SPARK" MINIATURE PARLOR STOVE Cast iron; H-13" G-VG 100.00 - 200.00

280 PRIMITIVE MINIATURE STABLE Painted wood; H-14" W-18" F-G 50.00 - 100.00

## TRAIN & DOLL AUCTION - Saturday, April 30, 2016 4/30/2016

**281** MINIATURE "CRESCENT" STOVE Nickel plated cast iron; (1) hook partially broken on sidemount but stays; L-13" G 50.00 - 100.00

**282** MINIATURE CAST IRON STOVES (2) (1) CRESCENT; (1) American L-12" G 50.00 - 100.00