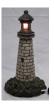

245 BINGO PHONE CHILDS RECORD PLAYER Bing; Germany; litho tin, w; normal wear and scratches; Dia.-10", F-G 100.00 - 200.00

**246** LIGHTHOUSE LAMP 3PC. Cast bronze & painted; has original electric prongs but has been rewired; H-13", F-G 100.00 - 200.00