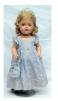

392 MADAME ALEXANDER DOLL Hard plastic; original dress and tag; H-14", VG 50.00 -100.00

| 393 | PARIAN HEAD DOLL Painted features; blue eyes; blonde curls; re-dressed; shoulder plate |
|-----|----------------------------------------------------------------------------------------|
|     | cracked; H-14", P-F 50.00 - 100.00                                                     |