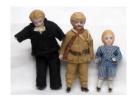

PAIR MINIATURE BISQUE CHILDREN Glass eyes, cloth dressed; wear to clothes; H-3 1/2", G-VG 100.00 - 200.00

**448** DOLL HOUSE CHILDREN (3) Bisque with painted features; cloth dressed; H-2 3/4" - 4", G 100.00 - 200.00

**449** DOLL HOUSE DOLLS (3) All bisque with painted features; cloth dressed; woman has bun in her hair; H-5"-6 1/2", G 100.00 - 200.00

450 COMIC DOLLS (3) painted composition and hard rubber; Bunk, Mortimer Snerd, Charlie McCarthy; normal wear, crazing, damage to McCarthy; H-9"-12", F-G 100.00 - 200.00