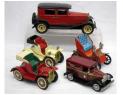

**240** "BOY RANGER" MACHINE GUN Cast iron; (1) wheel re-cast in aluminum; L-18", F-G 50.00 - 100.00

241 CHILDREN'S COWBOY SPURS (7) SETS Die-cast; (3) have leather straps; G 50.00 - 100.00

**242** OLD TIMER CARS (5) Japan; tin and tin litho; friction and spring loaded; (1) steering wheel missing; (1) headlight missing; (1) axle needs work, good for parts cars; longest L-10", F 50.00 - 100.00