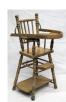

**296** DOLL KNOCKDOWN HIGH CHAIR Painted wood; some over-paint and varnish; H-20", F-G 50.00 - 100.00

297 MINIATURE LIBRARY LADDER (?) Wood, folds, 1-step swivels; H-17 1/2", G-VG 50.00 - 100.00

298 CONVERSE DOLL HOUSE Stencil and litho decorated on wood; opens from front; interior excellent; some wear to exterior; H-14 1/2", G-VG 100.00 - 200.00