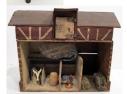

**278** "FAVORITE" MINIATURE COOK STOVE Cast iron; H-24" W-18"; G 300.00 - 500.00

279 "SPARK" MINIATURE PARLOR STOVE Cast iron; H-13" G-VG 100.00 - 200.00

280 PRIMITIVE MINIATURE STABLE Painted wood; H-14" W-18" F-G 50.00 - 100.00