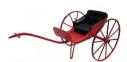

265 CHILDS PULLCART Repainted wood; wood spoke wheels; missing bonnet; restored; H-24" L-56" G 150.00 - 250.00

266 VICTORIAN CHAISE Original upholstery; worn, L- 30" F-G 50.00 - 100.00

**267** OAK DOLL BED Original finish; H-16" L-26"; G-VG 50.00 - 100.00