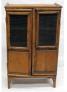

268 CHILDS CUPBOARD Mahogany step back cupboard; original finish; H- 42", W-19"; G-VG 125.00 - 225.00

269 CHILDS VICTORIAN KITCHEN CABINET Oak & walnut; paneled ends; stripped finish; H-45" W- 24"; G-VG 125.00 - 225.00