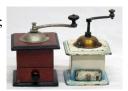

DOLL HOUSE MINIATURE SEWING MACHINES (2) painted metal; (1) on wood table with metal legs; (1) missing crank and spool all thread; H-3 1/2", F-G 50.00 - 100.00

**306** MINAITURE COFFEE GRINDERS (2) (1) Marklin German tin with wear and chips; (1) wood; H-5", G-VG 75.00 - 125.00