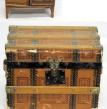

255 LITTLE JIM PEDAL CAR Pressed steel & painted; has horn & motor meter; normal wear; some paint loss; missing (1) rubber tire in front; L-36" G-G+ 800.00 - 1,200.00

VICTORIAN DOLL HOUSE Vibrant exterior colors; (4) room interior w/hinged roof to expose attic; also has back wood panel; some touch up; interior has had a faux wood paper cover; rooster vane is new; H-42" L-37" D-31" G-VG 2,000.00 - 4,000.00