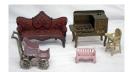

255 LITTLE JIM PEDAL CAR Pressed steel & painted; has horn & motor meter; normal wear; some paint loss; missing (1) rubber tire in front; L-36" G-G+ 800.00 - 1,200.00

VICTORIAN DOLL HOUSE Vibrant exterior colors; (4) room interior w/hinged roof to expose attic; also has back wood panel; some touch up; interior has had a faux wood paper cover; rooster vane is new; H-42" L-37" D-31" G-VG 2,000.00 - 4,000.00

257 DOLL IRON AND BRASS BED Cast iron frame w/brass caps; repainted & reproduction; H-26" L-30" G 50.00 - 100.00

258 CHILDS ICE CREAM CHAIRS (4) Twisted metal w/wood seats; reproductions; H-21" G 50.00 - 100.00