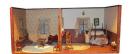

**270** DOLL HOUSE (2) ROOM Wood and wallpaper; (2) front windows; many older furnishings; H-12", L- 32" D-11" 100.00 - 200.00

PRIMITIVE DOLL HOUSE (4) ROOM Shake roof; painted wood; (2) windows on each side; (3)over (2)windows in front; many older furnishings; H-27" L- 27" D- 14" G 150.00 - 250.00

272 DOLL HOUSE (4) ROOM Painted wood & wall paper; (2) 4 light windows on sides; (2) 4 light windows in front; has many older furnishings; H-27" L-33" D- 21" F-G 200.00 - 400.00

DOLL HOUSE (2) ROOM Painted & wall paper; assorted furniture and fixtures; H-16" L-34" D- 16" G 100.00 - 200.00