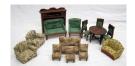

403 TOOTSIE TOY DOLL HOUSE FURNITURE Large lot (50+/-) pieces; painted metal furniture; (1) floor lamp broken, minor damage and minor foot loss to several pieces; longest L-3 1/2", F-G 100.00 - 200.00