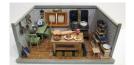

**270** DOLL HOUSE (2) ROOM Wood and wallpaper; (2) front windows; many older furnishings; H-12", L- 32" D-11" 100.00 - 200.00

PRIMITIVE DOLL HOUSE (4) ROOM Shake roof; painted wood; (2) windows on each side; (3)over (2)windows in front; many older furnishings; H-27" L- 27" D- 14" G 150.00 - 250.00

272 DOLL HOUSE (4) ROOM Painted wood & wall paper; (2) 4 light windows on sides; (2) 4 light windows in front; has many older furnishings; H-27" L-33" D- 21" F-G 200.00 - 400.00

DOLL HOUSE (2) ROOM Painted & wall paper; assorted furniture and fixtures; H-16" L-34" D- 16" G 100.00 - 200.00