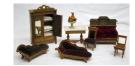

DOLL HOUSE MINIATURE FURNITURE (3) PCS. Folk art style, (1) buffet with painted mirror; (1) bookcase with painted faux books; (1) washstand; original finishes; tallest H-10", F-G 50.00 - 100.00

433 DOLLHOUSE MINIATURE FURNITURE (7) Wood furniture; (1) armoire with mirrored doors; (1) marble top table with fruit; (2) chaises; (1) oak settee with pressed design; (2) side chairs; minor chips & losses; tallest H-8", F-G 50.00 - 100.00

**434** DOLL HOUSE MINIATURE FURNITURE (6) PCS. Mostly oak; some with wear; damage to top of side table; F-G 75.00 - 125.00

DOLL HOUSE MINIATURE FURNITURE (8) PCS. Oak; table and (4) chairs, buffet, (2) china cabinets; original finish; normal wear; tallest H-8", G 75.00 - 125.00