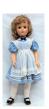

392 MADAME ALEXANDER DOLL Hard plastic; original dress and tag; H-14", VG 50.00 -100.00

| 393 | PARIAN HEAD DOLL Painted features; blue eyes; blonde curls; re-dressed; shoulder plate |
|-----|----------------------------------------------------------------------------------------|
|     | cracked; H-14", P-F 50.00 - 100.00                                                     |