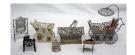

"BLUE RIBBON" WAGON Painted metal w/stenciled letters; metal spoke wheels; possibly replacements; wear; L-18" F-G 100.00 - 200.00

**262** VICTORIAN DOLL STROLLER Painted & stenciled wood; wood spoke wheels; wear to paint & finish; L-34" G-VG 100.00 - 200.00

VICTORIAN DOLL CARRIAGE Painted & stenciled wood; wood spoke wheels; oil cloth top w/fringe; normal wear; H-24" L-37" V 150.00 - 250.00

WICKER BABY STROLLER W.I. Reilly; Boston label; ornate Victorian carriage; back reclines; wood spoke wheels; rubber missing off of (1) rear wheel; needs new parasol; H-36" L-48" G-VG 225.00 - 425.00