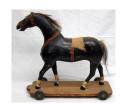

**301** PLATFORM HORSE FLOOR TOY Carved wood and painted; glass eyes; platform looks replaced; normal wear; L-19", F-G 100.00 - 200.00

FARM ANIMALS (3) Painted wood, composition, hide; donkey nodder missing mane and ears; L-4 1/2" - 5 1/2", F-G 50.00 - 100.00