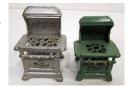

**278** "FAVORITE" MINIATURE COOK STOVE Cast iron; H-24" W-18"; G 300.00 - 500.00

279 "SPARK" MINIATURE PARLOR STOVE Cast iron; H-13" G-VG 100.00 - 200.00

280 PRIMITIVE MINIATURE STABLE Painted wood; H-14" W-18" F-G 50.00 - 100.00

## TRAIN & DOLL AUCTION - Saturday, April 30, 2016 4/30/2016

**281** MINIATURE "CRESCENT" STOVE Nickel plated cast iron; (1) hook partially broken on sidemount but stays; L-13" G 50.00 - 100.00

**282** MINIATURE CAST IRON STOVES (2) (1) CRESCENT; (1) American L-12" G 50.00 - 100.00

283 MINIATURE CAST IRON STOVES (3) (1) mercury; nickel & painted; missing side rack; (1) Cora; repainted; (1) Gem; repainted; L-7"-9"; F-G 50.00 - 100.00

**284** MINIATURE ROYAL STOVES (2) Painted cast iron; (1) silver; H-4 1/2"; (1) green; H-3 3/4"; G-VG 50.00 - 100.00