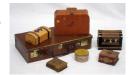

DOLL HOUSE ACCESSORIES (7) Metal filigree; painted carriage missing (1) ear; some fatigue and bends; longest L-5", F-G 75.00 - 125.00

DOLL HOUSE ACCESSORIES (7) Tin, cardboard, leather, etc.; suitcase, trunk, boxes, bowls, etc.; dome top trunk is contemporary; normal wear; longest L-8", F-G 50.00 - 100.00

417 MINIATURE BALL JARS & JUGS (7) (5) Mason Atlas jars with lids; (2) advertising stoneware jugs; tallest H-3 1/2", G-VG 30.00 - 60.00

**418** CHILD'S KITCHENWARE (4) PCS. Cast iron; (1) Griswold fry pan; (1) Griswold cornwheat stick pan; (1) Wagner waffle iron; longest L-9", G-VG 100.00 - 200.00

419 CHILD'S KITCHENWARE (5) PCS. Cast iron; (3) Wagner ware hot pots (2) have lids; (2) advertising fry pans - Myers & Loomis furniture; tallst H-3 1/2", G 50.00 - 100.00

**420** AIRPLANE CANDY CONTAINER "Victory - Spirit of Good Will" glass and partial paint; small flake on bottom of tail; L-4 1/2", G 50.00 - 100.00