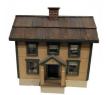

255 LITTLE JIM PEDAL CAR Pressed steel & painted; has horn & motor meter; normal wear; some paint loss; missing (1) rubber tire in front; L-36" G-G+ 800.00 - 1,200.00

VICTORIAN DOLL HOUSE Vibrant exterior colors; (4) room interior w/hinged roof to expose attic; also has back wood panel; some touch up; interior has had a faux wood paper cover; rooster vane is new; H-42" L-37" D-31" G-VG 2,000.00 - 4,000.00