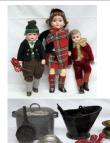

**390** SHIRLEY TEMPLE DOLL Composition; great outfit; some wear; H-18", G 200.00 - 400.00

391 SHIRLEY TEMPLE DOLLS (2) Ideal tags; original dresses; 11" doll crazed; 15" doll eyes cloudy; H-11"-15", F-G 100.00 - 200.00

392 MADAME ALEXANDER DOLL Hard plastic; original dress and tag; H-14", VG 50.00 -100.00

| 393 | PARIAN HEAD DOLL Painted features; blue eyes; blonde curls; re-dressed; shoulder plate |
|-----|----------------------------------------------------------------------------------------|
|     | cracked; H-14", P-F 50.00 - 100.00                                                     |