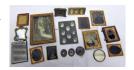

413 DOLL HOUSE ACCESSORIES (6) Pot metal and metal; footstool is advertising pin cushion; table lamp is wired; minor wear; longest L-4 1/2", F-G 50.00 - 100.00

DOLL HOUSE ACCESSORIES (17+/-) Group of photo images and frames; various sizes; F-G 40.00 - 60.00