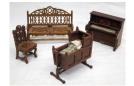

427 ARCADE DOLL HOUSE BEDROOM SET Painted cast iron; bed and dresser retain decals; L-8", G-VG 75.00 - 125.00

**428** DOLL HOUSE MINIATURE FURNITURE (4) Wood; (1) cradle on platform, signed "W. B."; (1) upright piano; (1) scroll cut settee & chair; longest L-7", G-VG 50.00 - 100.00