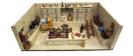

274 MINIATURE COUNTRY KITCHEN Painted and wall paper; filled with mostly older fixtures and accessories; H-8" L-19" D-10" G-VG 125.00 - 225.00

MINIATURE COUNTRY STORE Mary Merritt provenance; painted wood; store stock and fixtures; H-10" L-29" D-14" G-VG 200.00 - 400.00

MINIATURE COUNTRY STORE Painted wood filled with stock and fixtures many of which are old; H-10" L-22" D-14" G-VG 200.00 - 400.00

DOLL HOUSE (4) ROOM Plain wood; (2) glass windows on each end; assorted furnishings; normal wear; H-42" L-48" D-22" G 150.00 - 250.00