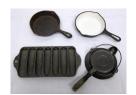

CCESSORIES (6) Pot metal and metal; footstool is advertising pin cushion; table lamp is wired; minor wear; longest L-4 1/2", F-G 50.00 - 100.00



DOLL HOUSE ACCESSORIES (17+/-) Group of photo images and frames; various sizes; F-G 40.00 - 60.00



CHILDREN'S KITCHENWARE (19) PCS. Wood and metal; meat grinders, egg beaters, etc.; F-G 75.00 - 125.00



DOLL HOUSE ACCESSORIES (4) Painted tin; (2) stoves, (1) sink, (1) washstand; chipping and some rust on sink; longest L-6", F-G 40.00 - 60.00



417 MINIATURE BALL JARS & JUGS (7) (5) Mason Atlas jars with lids; (2) advertising stoneware jugs; tallest H-3 1/2", G-VG 30.00 - 60.00



**418** CHILD'S KITCHENWARE (4) PCS. Cast iron; (1) Griswold fry pan; (1) Griswold cornwheat stick pan; (1) Wagner waffle iron; longest L-9", G-VG 100.00 - 200.00



419 CHILD'S KITCHENWARE (5) PCS. Cast iron; (3) Wagner ware hot pots (2) have lids; (2) advertising fry pans - Myers & Loomis furniture; tallst H-3 1/2", G 50.00 - 100.00



**420** AIRPLANE CANDY CONTAINER "Victory - Spirit of Good Will" glass and partial paint; small flake on bottom of tail; L-4 1/2", G 50.00 - 100.00



**421** MINIATURE DOLL HOUSE FURNITURE (21 +/-) Ideal tags; original dresses; 11" doll crazed; 15" doll eyes cloudy; H-11"-15", F-G 25.00 - 50.00



**422** DOLL HOUSE FURNITURE & FURNISHINGS (5) Mostly German; early painted tin; paint flaking; tallest H-9", F-GH 75.00 - 125.00



**423** CHILDREN'S IRONS (6) Cast iron, etc.; normal wear; L-3 1/2" - 7", G 75.00 - 125.00



**424** CHILDREN'S SAD IRONS (14+/-) Cast iron, mostly old only (1) appears to be reproduction; n