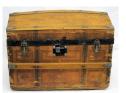

293 DOLL DOME TOP TRUNK Wood and retains some paper litho; metal corners; no tray; L-16" F 20.00 - 40.00

294 DOLL OR CHILD'S PIE SAFE Primitive design with screen doors; H-19", G 100.00 - 200.00

DOLL TRUNK Wood & paper litho; has tray; metal corners; some paper tears and losses; L-10", F-G 30.00 - 60.00