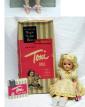

TONI WALKER DOLL Ideal "Maize", "She Walks" "You can Shampoo and Play Wave"; all original in original box (torn); princess size; has play wave box, missing comb; VG-EX 100.00 - 200.00

316 IDEAL BABY SNOOKS A Flexy Doll; composition; original box torn; considerable crazing on face; H-12", F 50.00 - 100.00