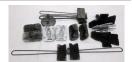

403 TOOTSIE TOY DOLL HOUSE FURNITURE Large lot (50+/-) pieces; painted metal furniture; (1) floor lamp broken, minor damage and minor foot loss to several pieces; longest L-3 1/2", F-G 100.00 - 200.00