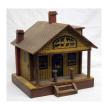

**270** DOLL HOUSE (2) ROOM Wood and wallpaper; (2) front windows; many older furnishings; H-12", L- 32" D-11" 100.00 - 200.00

PRIMITIVE DOLL HOUSE (4) ROOM Shake roof; painted wood; (2) windows on each side; (3)over (2)windows in front; many older furnishings; H-27" L- 27" D- 14" G 150.00 - 250.00

272 DOLL HOUSE (4) ROOM Painted wood & wall paper; (2) 4 light windows on sides; (2) 4 light windows in front; has many older furnishings; H-27" L-33" D- 21" F-G 200.00 - 400.00

DOLL HOUSE (2) ROOM Painted & wall paper; assorted furniture and fixtures; H-16" L-34" D- 16" G 100.00 - 200.00