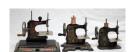

303 CHILD'S SEWING MACHINES (3) Casige; painted and stenciled tin; Little Red Riding Hood has rust; Longest L-8", F-VG 50.00 - 100.00

**304** CHLD'S SEWING MACHINES (3) Casige, Muller, etc.; painted tin and stenciled; 3-sizes; wear; flaking; longest L-8 1/2", F-G 50.00 - 100.00