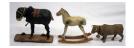

**301** PLATFORM HORSE FLOOR TOY Carved wood and painted; glass eyes; platform looks replaced; normal wear; L-19", F-G 100.00 - 200.00

FARM ANIMALS (3) Painted wood, composition, hide; donkey nodder missing mane and ears; L-4 1/2" - 5 1/2", F-G 50.00 - 100.00

455 MINIATURE DOLL CARRIAGES (3) (2) German litho tin, (1) missing handle bar; (1) tin and wood; normal wear; L-4 1/2", F-G 40.00 - 60.00

**456** FARM ANIMALS (3) (1) plush donkey: mechanical, working; (1) tin platform horse; (1) composition horse: missing tail; L-2 1/2" - 5 1/2", G-VG 50.00 - 100.00