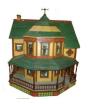

255 LITTLE JIM PEDAL CAR Pressed steel & painted; has horn & motor meter; normal wear; some paint loss; missing (1) rubber tire in front; L-36" G-G+ 800.00 - 1,200.00

VICTORIAN DOLL HOUSE Vibrant exterior colors; (4) room interior w/hinged roof to expose attic; also has back wood panel; some touch up; interior has had a faux wood paper cover; rooster vane is new; H-42" L-37" D-31" G-VG 2,000.00 - 4,000.00