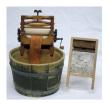

291 CHILDS WASH BUCKET, WRINGER & WASH BOARD Wood and painted wood; wringer marked "Novelty"; replaced bands on washtub; H-9" F-G 50.00 - 100.00

292 "TEDDY" PULL CART Painted and stenciled wood; rubber wheels; L-34" G 50.00 - 100.00