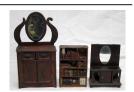

268 CHILDS CUPBOARD Mahogany step back cupboard; original finish; H- 42", W-19"; G-VG 125.00 - 225.00

269 CHILDS VICTORIAN KITCHEN CABINET Oak & walnut; paneled ends; stripped finish; H-45" W- 24"; G-VG 125.00 - 225.00

**270** DOLL HOUSE (2) ROOM Wood and wallpaper; (2) front windows; many older furnishings; H-12", L- 32" D-11" 100.00 - 200.00

PRIMITIVE DOLL HOUSE (4) ROOM Shake roof; painted wood; (2) windows on each side; (3)over (2)windows in front; many older furnishings; H-27" L- 27" D- 14" G 150.00 - 250.00