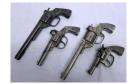

HUBLEY TOY SIX SHOOTERS (2) PAIR Both have holsters but no belt; (1) pair "Texan Jrs"; (1) pair "Cowboy"; L-9"-11", VG 75.00 - 125.00

235 COWBOY CAP SHOOTERS (4) Nickeled cast iron; Bob, Sliko, etc.; (1) "Lasso 'em Bill" broken; longest L-9", P-G 40.00 - 60.00