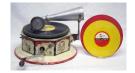

245 BINGO PHONE CHILDS RECORD PLAYER Bing; Germany; litho tin, w; normal wear and scratches; Dia.-10", F-G 100.00 - 200.00

**246** LIGHTHOUSE LAMP 3PC. Cast bronze & painted; has original electric prongs but has been rewired; H-13", F-G 100.00 - 200.00