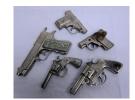

HUBLEY TOY SIX SHOOTERS (2) PAIR Both have holsters but no belt; (1) pair "Texan Jrs"; (1) pair "Cowboy"; L-9"-11", VG 75.00 - 125.00

235 COWBOY CAP SHOOTERS (4) Nickeled cast iron; Bob, Sliko, etc.; (1) "Lasso 'em Bill" broken; longest L-9", P-G 40.00 - 60.00