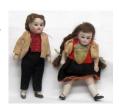

321 LENCI TYPE DOLLS (3) Small cloth dolls with painted features; original outfits; H-8 1/2", G 100.00 - 200.00

322 MADAME ALEXANDER DOLLS FROM FOREIGN LANDS (9) Mexico, Brazil, Germany, Czechoslovakia, Spain, Norway, Thailand, Belgium, India; several shoes missing; H-7", G-VG 50.00 - 100.00