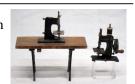

303 CHILD'S SEWING MACHINES (3) Casige; painted and stenciled tin; Little Red Riding Hood has rust; Longest L-8", F-VG 50.00 - 100.00

**304** CHLD'S SEWING MACHINES (3) Casige, Muller, etc.; painted tin and stenciled; 3-sizes; wear; flaking; longest L-8 1/2", F-G 50.00 - 100.00