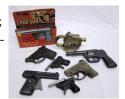

### TRAIN & DOLL AUCTION - Saturday, April 30, 2016 4/30/2016

COWBOY LONG GUNS & HOLSTERS Includes: (1) Daisey shotgun pop gun; (1) Little Daisey pop gun; (1) Daisey pop gun with nickelplate; (1) pop gun; (1) rifle holster; (1) "Shotgun Slade" double holster; (2) other holsters; wear on holsters; longest L-24", F-G 50.00 - 100.00

HUBLEY TOY SIX SHOOTERS (2) PAIR Both have holsters but no belt; (1) pair "Texan Jrs"; (1) pair "Cowboy"; L-9"-11", VG 75.00 - 125.00

235 COWBOY CAP SHOOTERS (4) Nickeled cast iron; Bob, Sliko, etc.; (1) "Lasso 'em Bill" broken; longest L-9", P-G 40.00 - 60.00