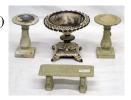

407 DOLLHOUSE FURNITURE & FURNISHINGS (5) Painted cast iron; Kilgore stroller, Eagle stove; some repaint; longest L-6", G 50.00 - 100.00

408 DOLLHOUSE GARDEN ACCESSORIES (4) (1) Garden Urn - cast iron; (2) bird baths and (1) bench, pot metal; wear; tallest H-3 1/4", F-G 50.00 - 100.00

DOLLHOUSE MINIATURE ACCESSORIES (18+/-) Silver tea service, pot metal sconces (2), Candlesticks, telephone, frames, etc.; tallest H-3", G 50.00 - 100.00

DOLL HOUSE ACCESSORIES (7) Painted pot metal; wear and minor metal fatigue; H-2 1/2" - 5 1/2", F-G 75.00 - 125.00