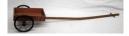

VICTORIAN PLATFORM ROCKING HORSE Smoke decorated & painted horse; painted & stenciled base; saddle worn through; some touch up; H-31" L-36" G 200.00 - 400.00

**260** CHILDS "EXPRESS" WAGON Repainted & restenciled; metal spoke wheels appear replaced; H-16" L-29" G 100.00 - 200.00