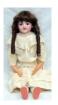

**364** SCHOENHUT BOY DOLL ca. 1913; touch-up; re-dressed; H-15", G 100.00 - 200.00

365 BYE-LO BABY Grace S. Putman; fixed glass eyes; eye chip; (1) finger loss; H-10", F 50.00 - 100.00

367 CHINA HEAD DOLL From Mexican mennonites; blonde curls; H-19", G 50.00 - 100.00