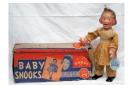

TONI WALKER DOLL Ideal "Maize", "She Walks" "You can Shampoo and Play Wave"; all original in original box (torn); princess size; has play wave box, missing comb; VG-EX 100.00 - 200.00

316 IDEAL BABY SNOOKS A Flexy Doll; composition; original box torn; considerable crazing on face; H-12", F 50.00 - 100.00