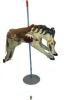

- 248 OPEN LOT
- 249 OPEN LOT
- 250 OPEN LOT
- 251 OPEN LOT
- 252 OPEN LOT
- 253 CHILDS CAROUSEL HORSE Carved & painted wood; older repaint; L-37" 500.00 1,000.00

254 CHILDS CAROUSEL ELEPHANT Carved & painted wood; older repaint; L-37" 500.00 - 1.000.00