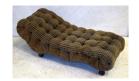

265 CHILDS PULLCART Repainted wood; wood spoke wheels; missing bonnet; restored; H-24" L-56" G 150.00 - 250.00

266 VICTORIAN CHAISE Original upholstery; worn, L- 30" F-G 50.00 - 100.00

**267** OAK DOLL BED Original finish; H-16" L-26"; G-VG 50.00 - 100.00