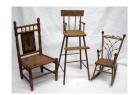

257 DOLL IRON AND BRASS BED Cast iron frame w/brass caps; repainted & reproduction; H-26" L-30" G 50.00 - 100.00

258 CHILDS ICE CREAM CHAIRS (4) Twisted metal w/wood seats; reproductions; H-21" G 50.00 - 100.00

**296** DOLL KNOCKDOWN HIGH CHAIR Painted wood; some over-paint and varnish; H-20", F-G 50.00 - 100.00

297 MINIATURE LIBRARY LADDER (?) Wood, folds, 1-step swivels; H-17 1/2", G-VG 50.00 - 100.00

298 CONVERSE DOLL HOUSE Stencil and litho decorated on wood; opens from front; interior excellent; some wear to exterior; H-14 1/2", G-VG 100.00 - 200.00

**299** DOLL CHAIRS (3) Wood; (1) stencilled high chair; (1) lithographed side chair; (1) rocker missing 1-piece trim; tallest H-20", G-VG 50.00 - 100.00

300 MILK WAGON FLOOR TOY (2) cloth platform horses; pulling painted wood wagon with tin canisters; some touch-up paint; L-24", G 100.00 - 200.00