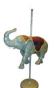

- 248 OPEN LOT
- 249 OPEN LOT
- 250 OPEN LOT
- 251 OPEN LOT
- 252 OPEN LOT
- 253 CHILDS CAROUSEL HORSE Carved & painted wood; older repaint; L-37" 500.00 1,000.00

254 CHILDS CAROUSEL ELEPHANT Carved & painted wood; older repaint; L-37" 500.00 - 1.000.00