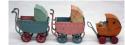

VICTORIAN DOLL CARRIAGE Painted & stenciled wood; wood spoke wheels; oil cloth top w/fringe; normal wear; H-24" L-37" V 150.00 - 250.00

WICKER BABY STROLLER W.I. Reilly; Boston label; ornate Victorian carriage; back reclines; wood spoke wheels; rubber missing off of (1) rear wheel; needs new parasol; H-36" L-48" G-VG 225.00 - 425.00