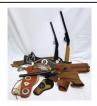

### TRAIN & DOLL AUCTION - Saturday, April 30, 2016 4/30/2016

COWBOY LONG GUNS & HOLSTERS Includes: (1) Daisey shotgun pop gun; (1) Little Daisey pop gun; (1) Daisey pop gun with nickelplate; (1) pop gun; (1) rifle holster; (1) "Shotgun Slade" double holster; (2) other holsters; wear on holsters; longest L-24", F-G 50.00 - 100.00