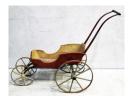

"BLUE RIBBON" WAGON Painted metal w/stenciled letters; metal spoke wheels; possibly replacements; wear; L-18" F-G 100.00 - 200.00

**262** VICTORIAN DOLL STROLLER Painted & stenciled wood; wood spoke wheels; wear to paint & finish; L-34" G-VG 100.00 - 200.00