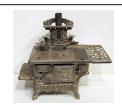

**278** "FAVORITE" MINIATURE COOK STOVE Cast iron; H-24" W-18"; G 300.00 - 500.00

279 "SPARK" MINIATURE PARLOR STOVE Cast iron; H-13" G-VG 100.00 - 200.00

280 PRIMITIVE MINIATURE STABLE Painted wood; H-14" W-18" F-G 50.00 - 100.00