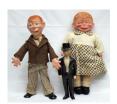

**449** DOLL HOUSE DOLLS (3) All bisque with painted features; cloth dressed; woman has bun in her hair; H-5"-6 1/2", G 100.00 - 200.00

450 COMIC DOLLS (3) painted composition and hard rubber; Bunk, Mortimer Snerd, Charlie McCarthy; normal wear, crazing, damage to McCarthy; H-9"-12", F-G 100.00 - 200.00