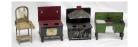

7) Metal filigree; painted carriage missing (1) ear; some fatigue and bends; longest L-5", F-G 75.00 - 125.00



DOLL HOUSE ACCESSORIES (7) Tin, cardboard, leather, etc.; suitcase, trunk, boxes, bowls, etc.; dome top trunk is contemporary; normal wear; longest L-8", F-G 50.00 - 100.00



413 DOLL HOUSE ACCESSORIES (6) Pot metal and metal; footstool is advertising pin cushion; table lamp is wired; minor wear; longest L-4 1/2", F-G 50.00 - 100.00



DOLL HOUSE ACCESSORIES (17+/-) Group of photo images and frames; various sizes; F-G 40.00 - 60.00



CHILDREN'S KITCHENWARE (19) PCS. Wood and metal; meat grinders, egg beaters, etc.; F-G 75.00 - 125.00



DOLL HOUSE ACCESSORIES (4) Painted tin; (2) stoves, (1) sink, (1) washstand; chipping and some rust on sink; longest L-6", F-G 40.00 - 60.00



417 MINIATURE BALL JARS & JUGS (7) (5) Mason Atlas jars with lids; (2) advertising stoneware jugs; tallest H-3 1/2", G-VG 30.00 - 60.00



**418** CHILD'S KITCHENWARE (4) PCS. Cast iron; (1) Griswold fry pan; (1) Griswold cornwheat stick pan; (1) Wagner waffle iron; longest L-9", G-VG 100.00 - 200.00



419 CHILD'S KITCHENWARE (5) PCS. Cast iron; (3) Wagner ware hot pots (2) have lids; (2) advertising fry pans - Myers & Loomis furniture; tallst H-3 1/2", G 50.00 - 100.00



**420** AIRPLANE CANDY CONTAINER "Victory - Spirit of Good Will" glass and partial paint; small flake on bottom of tail; L-4 1/2", G 50.00 - 100.00



**421** MINIATURE DOLL HOUSE FURNITURE (21 +/-) Ideal tags; original dresses; 11" doll crazed; 15" doll eyes cloudy; H-11"-15", F-G 25.00 - 50.00



**422** DOLL HOUSE