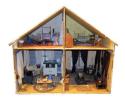

255 LITTLE JIM PEDAL CAR Pressed steel & painted; has horn & motor meter; normal wear; some paint loss; missing (1) rubber tire in front; L-36" G-G+ 800.00 - 1,200.00

VICTORIAN DOLL HOUSE Vibrant exterior colors; (4) room interior w/hinged roof to expose attic; also has back wood panel; some touch up; interior has had a faux wood paper cover; rooster vane is new; H-42" L-37" D-31" G-VG 2,000.00 - 4,000.00