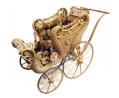

VICTORIAN DOLL CARRIAGE Painted & stenciled wood; wood spoke wheels; oil cloth top w/fringe; normal wear; H-24" L-37" V 150.00 - 250.00

WICKER BABY STROLLER W.I. Reilly; Boston label; ornate Victorian carriage; back reclines; wood spoke wheels; rubber missing off of (1) rear wheel; needs new parasol; H-36" L-48" G-VG 225.00 - 425.00