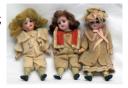

321 LENCI TYPE DOLLS (3) Small cloth dolls with painted features; original outfits; H-8 1/2", G 100.00 - 200.00

322 MADAME ALEXANDER DOLLS FROM FOREIGN LANDS (9) Mexico, Brazil, Germany, Czechoslovakia, Spain, Norway, Thailand, Belgium, India; several shoes missing; H-7", G-VG 50.00 - 100.00