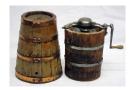

289 MINIATURE FABRIC STORE Primitive style w/boxes of material; provenance "store came from Mennonites in Mexico"; wear H-8"; F-G 50.00 - 100.00

**290** CHILDS ICE CREAM FREEZER AND BUTTER CHURN (1) peerless freezer; (1) carved butter churn; wear; H-7 1/2" F 50.00 - 100.00