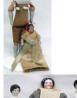

**340** CHINA HEAD DOLL Rare brown eyes; back shoulder plate cracked; H-28", P-F 75.00 - 125.00

341 HEINRICH HANDWERCK BISQUE DOLL 109-11 2 1/2; sleep eyes; open mouth; wood and composition jointed body; re-dressed; H-21", G 100.00 - 200.00

344 CHINA HEAD DOLL 1890'S Curly blonde hair; painted shoes; face cracked; re-dressed; H-20", P-F 25.00 - 50.00

345 BISQUE BOY DOLL 30/B-5; fixed eye; closed mouth; composition and cloth body; re-dressed; H-15", G 150.00 - 250.00