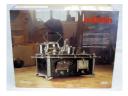

274 MINIATURE COUNTRY KITCHEN Painted and wall paper; filled with mostly older fixtures and accessories; H-8" L-19" D-10" G-VG 125.00 - 225.00

MINIATURE COUNTRY STORE Mary Merritt provenance; painted wood; store stock and fixtures; H-10" L-29" D-14" G-VG 200.00 - 400.00