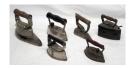

**423** CHILDREN'S IRONS (6) Cast iron, etc.; normal wear; L-3 1/2" - 7", G 75.00 - 125.00

**424** CHILDREN'S SAD IRONS (14+/-) Cast iron, mostly old only (1) appears to be reproduction; normal wear; longest L-3 1/2", F-G 75.00 - 125.00