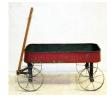

"BLUE RIBBON" WAGON Painted metal w/stenciled letters; metal spoke wheels; possibly replacements; wear; L-18" F-G 100.00 - 200.00

**262** VICTORIAN DOLL STROLLER Painted & stenciled wood; wood spoke wheels; wear to paint & finish; L-34" G-VG 100.00 - 200.00