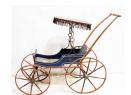

VICTORIAN DOLL CARRIAGE Painted & stenciled wood; wood spoke wheels; oil cloth top w/fringe; normal wear; H-24" L-37" V 150.00 - 250.00

WICKER BABY STROLLER W.I. Reilly; Boston label; ornate Victorian carriage; back reclines; wood spoke wheels; rubber missing off of (1) rear wheel; needs new parasol; H-36" L-48" G-VG 225.00 - 425.00