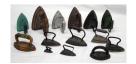

**423** CHILDREN'S IRONS (6) Cast iron, etc.; normal wear; L-3 1/2" - 7", G 75.00 - 125.00

**424** CHILDREN'S SAD IRONS (14+/-) Cast iron, mostly old only (1) appears to be reproduction; normal wear; longest L-3 1/2", F-G 75.00 - 125.00