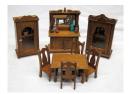

1) fireplace (no finish); normal wear; tallest H-5", F-G 50.00 - 100.00



DOLL HOUSE MINIATURE FURNITURE (3) PCS. Folk art style, (1) buffet with painted mirror; (1) bookcase with painted faux books; (1) washstand; original finishes; tallest H-10", F-G 50.00 - 100.00



433 DOLLHOUSE MINIATURE FURNITURE (7) Wood furniture; (1) armoire with mirrored doors; (1) marble top table with fruit; (2) chaises; (1) oak settee with pressed design; (2) side chairs; minor chips & losses; tallest H-8", F-G 50.00 - 100.00



**434** DOLL HOUSE MINIATURE FURNITURE (6) PCS. Mostly oak; some with wear; damage to top of side table; F-G 75.00 - 125.00



DOLL HOUSE MINIATURE FURNITURE (8) PCS. Oak; table and (4) chairs, buffet, (2) china cabinets; original finish; normal wear; tallest H-8", G 75.00 - 125.00



**436** DOLL HOUSE MINIATURE FURNITURE (4) PCS. Wood, (2) open arm chairs, (2) tables; mostly original finish; wear; minor losses; tallest H-6", F-G 50.00 - 100.00



**437** DOLL HOUSE MINIATURE FURNITURE (2) PCS. (1) Oak upright piano; (1) oak and walnut lift lid library table; longest L-9", G 30.00 - 60.00



**438** DOLL HOUSE MINIATURE FOLK ART FURNITURE (6) PCS. Semi-tramp art carving; nice original finish; china cabinet, settee, (4) chairs; minor loss to (1) chair post; H-7 1/2", G-VG 100.00 - 200.00



439 MINIATURE DOLL HOUSE FURNITURE (2) PCS. Primitive style dry sink and hinged box; normal wear; longest L-9", G 40.00 - 60.00



**440** DOLL HOUSE MINIATURE ACCESSORIES (6) Painted and gilt metal openwork; birdcage with bird, baby carriage, clock dome, vanity, folding stand, bas