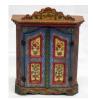

r mache, open on bottom; some damage to smaller; L-4 1/2" - 6", G-VG 50.00 - 100.00



**426** DOLL HOUSE MINIATURES KITCHEN APPLIANCES (3) Painted cast iron; (1) Arcade Gurney ice box; (1) Alaska ice box, overpainted; (1) Eagle Stove, overpainted; H-4 1/2" - 5 1/2". F-G 60.00 - 90.00



427 ARCADE DOLL HOUSE BEDROOM SET Painted cast iron; bed and dresser retain decals; L-8", G-VG 75.00 - 125.00



**428** DOLL HOUSE MINIATURE FURNITURE (4) Wood; (1) cradle on platform, signed "W. B."; (1) upright piano; (1) scroll cut settee & chair; longest L-7", G-VG 50.00 - 100.00



**429** MINIATURE DOLL HOUSE FURNITURE (13) Wood and upholstery; significant wear; longest L-6", F 50.00 - 100.00



**430** DOLL HOUSE MINIATURE FURNITURE (1) PC. Wood; painted kas with fabric; H-8", G-VG 50.00 - 100.00



**431** DOLL HOUSE MINIATURE FURNITURE (3) PCS. Grain painted wood; (1) upright piano with music box, missing teeth; (1) bookcase with door; (1) fireplace (no finish); normal wear; tallest H-5", F-G 50.00 - 100.00



DOLL HOUSE MINIATURE FURNITURE (3) PCS. Folk art style, (1) buffet with painted mirror; (1) bookcase with painted faux books; (1) washstand; original finishes; tallest H-10", F-G 50.00 - 100.00



433 DOLLHOUSE MINIATURE FURNITURE (7) Wood furniture; (1) armoire with mirrored doors; (1) marble top table with fruit; (2) chaises; (1) oak settee with pressed design; (2) side chairs; minor chips & losses; tallest H-8", F-G 50.00 - 100.00



**434** DOLL HOUSE MINIATURE FURNITURE (6) PCS. Mostly oak; some with wear; damage to top of side table; F-G 75.00 - 125.00



DOLL HOUSE MI