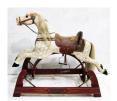

VICTORIAN PLATFORM ROCKING HORSE Smoke decorated & painted horse; painted & stenciled base; saddle worn through; some touch up; H-31" L-36" G 200.00 - 400.00

**260** CHILDS "EXPRESS" WAGON Repainted & restenciled; metal spoke wheels appear replaced; H-16" L-29" G 100.00 - 200.00