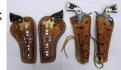

### TRAIN & DOLL AUCTION - Saturday, April 30, 2016 4/30/2016

COWBOY LONG GUNS & HOLSTERS Includes: (1) Daisey shotgun pop gun; (1) Little Daisey pop gun; (1) Daisey pop gun with nickelplate; (1) pop gun; (1) rifle holster; (1) "Shotgun Slade" double holster; (2) other holsters; wear on holsters; longest L-24", F-G 50.00 - 100.00