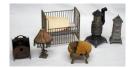

257 DOLL IRON AND BRASS BED Cast iron frame w/brass caps; repainted & reproduction; H-26" L-30" G 50.00 - 100.00

258 CHILDS ICE CREAM CHAIRS (4) Twisted metal w/wood seats; reproductions; H-21" G 50.00 - 100.00

**278** "FAVORITE" MINIATURE COOK STOVE Cast iron; H-24" W-18"; G 300.00 - 500.00

279 "SPARK" MINIATURE PARLOR STOVE Cast iron; H-13" G-VG 100.00 - 200.00

280 PRIMITIVE MINIATURE STABLE Painted wood; H-14" W-18" F-G 50.00 - 100.00

## TRAIN & DOLL AUCTION - Saturday, April 30, 2016 4/30/2016

**281** MINIATURE "CRESCENT" STOVE Nickel plated cast iron; (1) hook partially broken on sidemount but stays; L-13" G 50.00 - 100.00

**282** MINIATURE CAST IRON STOVES (2) (1) CRESCENT; (1) American L-12" G 50.00 - 100.00