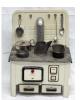

**399** MINIATURE DOLLS (2) Painted bisque; wear; H-1 3/4" - 3 1/2", F-G 50.00 - 100.00



**400** CHINA HEAD & FROZEN CHARLOTTES (4) Painted features; some clothing wear; H-3 1/4" - 5", F-G 50.00 - 100.00



#### TRAIN & DOLL AUCTION - Saturday, April 30, 2016 4/30/2016

401 BISQUE DOLLS (3) Glass eyes; cloth and jointed bodies; H-9"-11", G 100.00 - 200.00



402 CHILDREN'S KITCHENWARE (8) PCS. Tin wear; (1) advertising fry pan "Moffats National Stoves", tallest H-5", F-G 50.00 - 100.00



403 TOOTSIE TOY DOLL HOUSE FURNITURE Large lot (50+/-) pieces; painted metal furniture; (1) floor lamp broken, minor damage and minor foot loss to several pieces; longest L-3 1/2", F-G 100.00 - 200.00



404 MFZ TOY STOVE Painted tin; some implements appear to be replacements; L-9", G 50.00 -100.00



405 KITCHEN DIORAMA Contemporary; L-15", G-VG 50.00 - 100.00



406 DOLLHOUSE & MINIATURE FURNITURE (7) PCS. Wood, rocking horse signed "Blankenfold #362", "Little Tot" coffee mill; tallest H-7 1/2", F-G 75.00 - 125.00



407 DOLLHOUSE FURNITURE & FURNISHINGS (5) Painted cast iron; Kilgore stroller, Eagle stove; some repaint; longest L-6", G 50.00 - 100.00



408 DOLLHOUSE GARDEN ACCESSORIES (4) (1) Garden Urn - cast iron; (2) bird baths and (1) bench, pot metal; wear; tallest H-3 1/4", F-G 50.00 - 100.00



DOLLHOUSE MINIATURE ACCESSORIES (18+/-) Silver tea service, pot metal sconces (2), Candlesticks, telephone, frames, etc.; tallest H-3", G 50.00 - 100.00



DOLL HOUSE ACCESSORIES (7) Painted pot metal; wear and minor metal fatigue; H-2 1/2" - 5 1/2", F-G 75.00 - 125.00



DOLL HOUSE