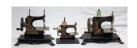

303 CHILD'S SEWING MACHINES (3) Casige; painted and stenciled tin; Little Red Riding Hood has rust; Longest L-8", F-VG 50.00 - 100.00

**304** CHLD'S SEWING MACHINES (3) Casige, Muller, etc.; painted tin and stenciled; 3-sizes; wear; flaking; longest L-8 1/2", F-G 50.00 - 100.00