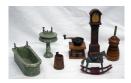

& DOLL AUCTION - Saturday, April 30, 2016 4/30/2016

401 BISQUE DOLLS (3) Glass eyes; cloth and jointed bodies; H-9"-11", G 100.00 - 200.00



402 CHILDREN'S KITCHENWARE (8) PCS. Tin wear; (1) advertising fry pan "Moffats National Stoves", tallest H-5", F-G 50.00 - 100.00



403 TOOTSIE TOY DOLL HOUSE FURNITURE Large lot (50+/-) pieces; painted metal furniture; (1) floor lamp broken, minor damage and minor foot loss to several pieces; longest L-3 1/2", F-G 100.00 - 200.00



404 MFZ TOY STOVE Painted tin; some implements appear to be replacements; L-9", G 50.00 -100.00



405 KITCHEN DIORAMA Contemporary; L-15", G-VG 50.00 - 100.00



406 DOLLHOUSE & MINIATURE FURNITURE (7) PCS. Wood, rocking horse signed "Blankenfold #362", "Little Tot" coffee mill; tallest H-7 1/2", F-G 75.00 - 125.00



407 DOLLHOUSE FURNITURE & FURNISHINGS (5) Painted cast iron; Kilgore stroller, Eagle stove; some repaint; longest L-6", G 50.00 - 100.00



408 DOLLHOUSE GARDEN ACCESSORIES (4) (1) Garden Urn - cast iron; (2) bird baths and (1) bench, pot metal; wear; tallest H-3 1/4", F-G 50.00 - 100.00



DOLLHOUSE MINIATURE ACCESSORIES (18+/-) Silver tea service, pot metal sconces (2), Candlesticks, telephone, frames, etc.; tallest H-3", G 50.00 - 100.00



DOLL HOUSE ACCESSORIES (7) Painted pot metal; wear and minor metal fatigue; H-2 1/2" - 5 1/2", F-G 75.00 - 125.00



DOLL HOUSE ACCESSORIES (7) Metal filigree; painted carriage missing (1) ear; some fatigue and bends; longest L-5", F-G 75.00 - 125.00



DOLL HOUSE ACCESSORIES (7) Tin, cardboard, leather, etc.; suitcase, trunk, boxes, bowls, etc.; d