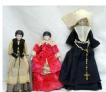

**368** CHINA HEAD DOLLS (2) (1) Pet name "Dorothy" 1890's; black curls, blue eyes; old clothes; H-11"-13", G 50.00 - 100.00

**369** GREINER DOLL Painted composition head with curls; original label; cloth body; some face touch up; re-dressed; H-23", F-G 75.00 - 125.00