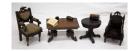

bookcase with painted faux books; (1) washstand; original finishes; tallest H-10", F-G 50.00 - 100.00



433 DOLLHOUSE MINIATURE FURNITURE (7) Wood furniture; (1) armoire with mirrored doors; (1) marble top table with fruit; (2) chaises; (1) oak settee with pressed design; (2) side chairs; minor chips & losses; tallest H-8", F-G 50.00 - 100.00



**434** DOLL HOUSE MINIATURE FURNITURE (6) PCS. Mostly oak; some with wear; damage to top of side table; F-G 75.00 - 125.00



DOLL HOUSE MINIATURE FURNITURE (8) PCS. Oak; table and (4) chairs, buffet, (2) china cabinets; original finish; normal wear; tallest H-8", G 75.00 - 125.00



**436** DOLL HOUSE MINIATURE FURNITURE (4) PCS. Wood, (2) open arm chairs, (2) tables; mostly original finish; wear; minor losses; tallest H-6", F-G 50.00 - 100.00



**437** DOLL HOUSE MINIATURE FURNITURE (2) PCS. (1) Oak upright piano; (1) oak and walnut lift lid library table; longest L-9", G 30.00 - 60.00



**438** DOLL HOUSE MINIATURE FOLK ART FURNITURE (6) PCS. Semi-tramp art carving; nice original finish; china cabinet, settee, (4) chairs; minor loss to (1) chair post; H-7 1/2", G-VG 100.00 - 200.00



439 MINIATURE DOLL HOUSE FURNITURE (2) PCS. Primitive style dry sink and hinged box; normal wear; longest L-9", G 40.00 - 60.00



**440** DOLL HOUSE MINIATURE ACCESSORIES (6) Painted and gilt metal openwork; birdcage with bird, baby carriage, clock dome, vanity, folding stand, basket; some wear and bends; tallest H-2", F-G 75.00 - 125.00



**441** DOLL HOUSE MINIATURES CHANDELIERS (3) Gilt metal; (1) missing 2-ball globes; tallest H-6", G 200.