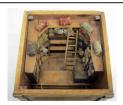

**270** DOLL HOUSE (2) ROOM Wood and wallpaper; (2) front windows; many older furnishings; H-12", L- 32" D-11" 100.00 - 200.00

PRIMITIVE DOLL HOUSE (4) ROOM Shake roof; painted wood; (2) windows on each side; (3)over (2)windows in front; many older furnishings; H-27" L- 27" D- 14" G 150.00 - 250.00