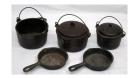

417 MINIATURE BALL JARS & JUGS (7) (5) Mason Atlas jars with lids; (2) advertising stoneware jugs; tallest H-3 1/2", G-VG 30.00 - 60.00

**418** CHILD'S KITCHENWARE (4) PCS. Cast iron; (1) Griswold fry pan; (1) Griswold cornwheat stick pan; (1) Wagner waffle iron; longest L-9", G-VG 100.00 - 200.00