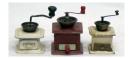

DOLL HOUSE MINIATURE SEWING MACHINES (2) painted metal; (1) on wood table with metal legs; (1) missing crank and spool all thread; H-3 1/2", F-G 50.00 - 100.00

**306** MINAITURE COFFEE GRINDERS (2) (1) Marklin German tin with wear and chips; (1) wood; H-5", G-VG 75.00 - 125.00

**307** DOLL HOUSE MINIATURE COFFEE GRINDERS (3) Painted tin; appear to be German; tallest H-2 1/2", G-VG 50.00 - 100.00

308 MINIATURE KETTLES (3) Cast iron and nickel plated; (2) marked Wagner Ware; H-6", G-VG 75.00 - 125.00