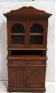

268 CHILDS CUPBOARD Mahogany step back cupboard; original finish; H- 42", W-19"; G-VG 125.00 - 225.00

269 CHILDS VICTORIAN KITCHEN CABINET Oak & walnut; paneled ends; stripped finish; H-45" W- 24"; G-VG 125.00 - 225.00