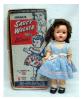

**331** EFFANBEE PATSY JR. Composition; all original; small crack and crazing on head; H-11", 25.00 - 50.00

332 SHIRLEY TEMPLE COLLECTIBLES (3) (1) Ideal vinyl doll: all original except socks; (1) Ideal curler case for 1957 doll; (1) Shirley dolls book - Burdick, corner loose; Doll H-12", G-VG 100.00 - 200.00