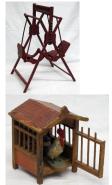

**278** "FAVORITE" MINIATURE COOK STOVE Cast iron; H-24" W-18"; G 300.00 - 500.00

279 "SPARK" MINIATURE PARLOR STOVE Cast iron; H-13" G-VG 100.00 - 200.00

280 PRIMITIVE MINIATURE STABLE Painted wood; H-14" W-18" F-G 50.00 - 100.00