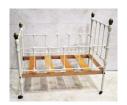

257 DOLL IRON AND BRASS BED Cast iron frame w/brass caps; repainted & reproduction; H-26" L-30" G 50.00 - 100.00

258 CHILDS ICE CREAM CHAIRS (4) Twisted metal w/wood seats; reproductions; H-21" G 50.00 - 100.00