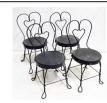

257 DOLL IRON AND BRASS BED Cast iron frame w/brass caps; repainted & reproduction; H-26" L-30" G 50.00 - 100.00

258 CHILDS ICE CREAM CHAIRS (4) Twisted metal w/wood seats; reproductions; H-21" G 50.00 - 100.00