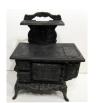

**278** "FAVORITE" MINIATURE COOK STOVE Cast iron; H-24" W-18"; G 300.00 - 500.00

279 "SPARK" MINIATURE PARLOR STOVE Cast iron; H-13" G-VG 100.00 - 200.00

280 PRIMITIVE MINIATURE STABLE Painted wood; H-14" W-18" F-G 50.00 - 100.00