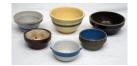

MINIATURE GRANITE & ENAMELWARE (22+/-) Doll and child size; most have some small chips or minor damage; tallest H-4", F-G 100.00 - 200.00

MINIATURE MIXING BOWLS (6) Yellow ware, salt glaze, red ware, etc.; (2) have hairlines, (1) small chip; tallest H-3", G 50.00 - 100.00