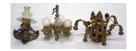

**441** DOLL HOUSE MINIATURES CHANDELIERS (3) Gilt metal; (1) missing 2-ball globes; tallest H-6", G 200.00 - 400.00

442 CHILD & DOLL SIZE TABLE WARE (40+/-) PCS. Large assortment blue transfer; mostly Japanese; phoenix pattern, etc.; some minor chips; longest L-6", G 50.00 - 100.00