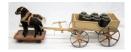

**299** DOLL CHAIRS (3) Wood; (1) stencilled high chair; (1) lithographed side chair; (1) rocker missing 1-piece trim; tallest H-20", G-VG 50.00 - 100.00

300 MILK WAGON FLOOR TOY (2) cloth platform horses; pulling painted wood wagon with tin canisters; some touch-up paint; L-24", G 100.00 - 200.00