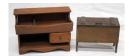

268 CHILDS CUPBOARD Mahogany step back cupboard; original finish; H- 42", W-19"; G-VG 125.00 - 225.00

269 CHILDS VICTORIAN KITCHEN CABINET Oak & walnut; paneled ends; stripped finish; H-45" W- 24"; G-VG 125.00 - 225.00