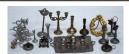

**440** DOLL HOUSE MINIATURE ACCESSORIES (6) Painted and gilt metal openwork; birdcage with bird, baby carriage, clock dome, vanity, folding stand, basket; some wear and bends; tallest H-2", F-G 75.00 - 125.00

**441** DOLL HOUSE MINIATURES CHANDELIERS (3) Gilt metal; (1) missing 2-ball globes; tallest H-6", G 200.00 - 400.00

442 CHILD & DOLL SIZE TABLE WARE (40+/-) PCS. Large assortment blue transfer; mostly Japanese; phoenix pattern, etc.; some minor chips; longest L-6", G 50.00 - 100.00