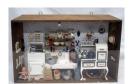

3 1/2", F-G 50.00 - 100.00



**400** CHINA HEAD & FROZEN CHARLOTTES (4) Painted features; some clothing wear; H-3 1/4" - 5", F-G 50.00 - 100.00



#### TRAIN & DOLL AUCTION - Saturday, April 30, 2016 4/30/2016

401 BISQUE DOLLS (3) Glass eyes; cloth and jointed bodies; H-9"-11", G 100.00 - 200.00



402 CHILDREN'S KITCHENWARE (8) PCS. Tin wear; (1) advertising fry pan "Moffats National Stoves", tallest H-5", F-G 50.00 - 100.00



403 TOOTSIE TOY DOLL HOUSE FURNITURE Large lot (50+/-) pieces; painted metal furniture; (1) floor lamp broken, minor damage and minor foot loss to several pieces; longest L-3 1/2", F-G 100.00 - 200.00



404 MFZ TOY STOVE Painted tin; some implements appear to be replacements; L-9", G 50.00 -100.00



405 KITCHEN DIORAMA Contemporary; L-15", G-VG 50.00 - 100.00



406 DOLLHOUSE & MINIATURE FURNITURE (7) PCS. Wood, rocking horse signed "Blankenfold #362", "Little Tot" coffee mill; tallest H-7 1/2", F-G 75.00 - 125.00



407 DOLLHOUSE FURNITURE & FURNISHINGS (5) Painted cast iron; Kilgore stroller, Eagle stove; some repaint; longest L-6", G 50.00 - 100.00



408 DOLLHOUSE GARDEN ACCESSORIES (4) (1) Garden Urn - cast iron; (2) bird baths and (1) bench, pot metal; wear; tallest H-3 1/4", F-G 50.00 - 100.00



DOLLHOUSE MINIATURE ACCESSORIES (18+/-) Silver tea service, pot metal sconces (2), Candlesticks, telephone, frames, etc.; tallest H-3", G 50.00 - 100.00



DOLL HOUSE ACCESSORIES (7) Painted pot metal; wear and minor metal fatigue; H-2 1/2" - 5 1/2", F-G 75.00 - 125.00



DOLL HOUSE ACCESSORIES (7) Metal filigree; painted carriage missing (1) ear