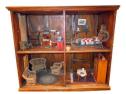

272 DOLL HOUSE (4) ROOM Painted wood & wall paper; (2) 4 light windows on sides; (2) 4 light windows in front; has many older furnishings; H-27" L-33" D- 21" F-G 200.00 - 400.00

DOLL HOUSE (2) ROOM Painted & wall paper; assorted furniture and fixtures; H-16" L-34" D- 16" G 100.00 - 200.00