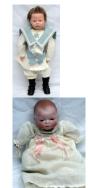

**384** GERMAN BISQUE CHARACTER BABY 151-13, composition toddler body; sleep eyes; open mouth; old christening dress; H-23", G 300.00 - 500.00

| 385 | CHASE DOLL Painted canvas; wear; H-16", F 50.00 - 100.0  | 0 |
|-----|----------------------------------------------------------|---|
| 505 | CHASE DOLL I anned canvas, wear, 11-10, 1, 50.00 - 100.0 | ١ |