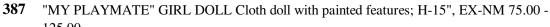

**384** GERMAN BISQUE CHARACTER BABY 151-13, composition toddler body; sleep eyes; open mouth; old christening dress; H-23", G 300.00 - 500.00

| 385 | CHASE DOLL Painted canvas; wear; H-16", F 50.00 - 100.0  | 0 |
|-----|----------------------------------------------------------|---|
| 505 | CHASE DOLL I anned canvas, wear, 11-10, 1, 50.00 - 100.0 | ١ |