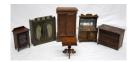

**278** "FAVORITE" MINIATURE COOK STOVE Cast iron; H-24" W-18"; G 300.00 - 500.00

279 "SPARK" MINIATURE PARLOR STOVE Cast iron; H-13" G-VG 100.00 - 200.00

280 PRIMITIVE MINIATURE STABLE Painted wood; H-14" W-18" F-G 50.00 - 100.00

## TRAIN & DOLL AUCTION - Saturday, April 30, 2016 4/30/2016

**281** MINIATURE "CRESCENT" STOVE Nickel plated cast iron; (1) hook partially broken on sidemount but stays; L-13" G 50.00 - 100.00

**282** MINIATURE CAST IRON STOVES (2) (1) CRESCENT; (1) American L-12" G 50.00 - 100.00

283 MINIATURE CAST IRON STOVES (3) (1) mercury; nickel & painted; missing side rack; (1) Cora; repainted; (1) Gem; repainted; L-7"-9"; F-G 50.00 - 100.00

**284** MINIATURE ROYAL STOVES (2) Painted cast iron; (1) silver; H-4 1/2"; (1) green; H-3 3/4"; G-VG 50.00 - 100.00