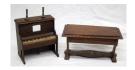

furniture; (1) armoire with mirrored doors; (1) marble top table with fruit; (2) chaises; (1) oak settee with pressed design; (2) side chairs; minor chips & losses; tallest H-8", F-G 50.00 - 100.00



**434** DOLL HOUSE MINIATURE FURNITURE (6) PCS. Mostly oak; some with wear; damage to top of side table; F-G 75.00 - 125.00



DOLL HOUSE MINIATURE FURNITURE (8) PCS. Oak; table and (4) chairs, buffet, (2) china cabinets; original finish; normal wear; tallest H-8", G 75.00 - 125.00



**436** DOLL HOUSE MINIATURE FURNITURE (4) PCS. Wood, (2) open arm chairs, (2) tables; mostly original finish; wear; minor losses; tallest H-6", F-G 50.00 - 100.00



**437** DOLL HOUSE MINIATURE FURNITURE (2) PCS. (1) Oak upright piano; (1) oak and walnut lift lid library table; longest L-9", G 30.00 - 60.00



**438** DOLL HOUSE MINIATURE FOLK ART FURNITURE (6) PCS. Semi-tramp art carving; nice original finish; china cabinet, settee, (4) chairs; minor loss to (1) chair post; H-7 1/2", G-VG 100.00 - 200.00



439 MINIATURE DOLL HOUSE FURNITURE (2) PCS. Primitive style dry sink and hinged box; normal wear; longest L-9", G 40.00 - 60.00



**440** DOLL HOUSE MINIATURE ACCESSORIES (6) Painted and gilt metal openwork; birdcage with bird, baby carriage, clock dome, vanity, folding stand, basket; some wear and bends; tallest H-2", F-G 75.00 - 125.00



**441** DOLL HOUSE MINIATURES CHANDELIERS (3) Gilt metal; (1) missing 2-ball globes; tallest H-6", G 200.00 - 400.00



442 CHILD & DOLL SIZE TABLE WARE (40+/-) PCS. Large assortment blue transfer; mostly Japanese; phoenix pattern, etc.; some minor chi