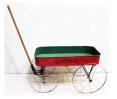

265 CHILDS PULLCART Repainted wood; wood spoke wheels; missing bonnet; restored; H-24" L-56" G 150.00 - 250.00

266 VICTORIAN CHAISE Original upholstery; worn, L- 30" F-G 50.00 - 100.00

**267** OAK DOLL BED Original finish; H-16" L-26"; G-VG 50.00 - 100.00