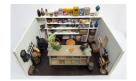

274 MINIATURE COUNTRY KITCHEN Painted and wall paper; filled with mostly older fixtures and accessories; H-8" L-19" D-10" G-VG 125.00 - 225.00

MINIATURE COUNTRY STORE Mary Merritt provenance; painted wood; store stock and fixtures; H-10" L-29" D-14" G-VG 200.00 - 400.00

MINIATURE COUNTRY STORE Painted wood filled with stock and fixtures many of which are old; H-10" L-22" D-14" G-VG 200.00 - 400.00

DOLL HOUSE (4) ROOM Plain wood; (2) glass windows on each end; assorted furnishings; normal wear; H-42" L-48" D-22" G 150.00 - 250.00