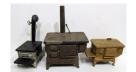

**278** "FAVORITE" MINIATURE COOK STOVE Cast iron; H-24" W-18"; G 300.00 - 500.00

279 "SPARK" MINIATURE PARLOR STOVE Cast iron; H-13" G-VG 100.00 - 200.00

280 PRIMITIVE MINIATURE STABLE Painted wood; H-14" W-18" F-G 50.00 - 100.00

## TRAIN & DOLL AUCTION - Saturday, April 30, 2016 4/30/2016

**281** MINIATURE "CRESCENT" STOVE Nickel plated cast iron; (1) hook partially broken on sidemount but stays; L-13" G 50.00 - 100.00

**282** MINIATURE CAST IRON STOVES (2) (1) CRESCENT; (1) American L-12" G 50.00 - 100.00

283 MINIATURE CAST IRON STOVES (3) (1) mercury; nickel & painted; missing side rack; (1) Cora; repainted; (1) Gem; repainted; L-7"-9"; F-G 50.00 - 100.00

**284** MINIATURE ROYAL STOVES (2) Painted cast iron; (1) silver; H-4 1/2"; (1) green; H-3 3/4"; G-VG 50.00 - 100.00