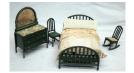

257 DOLL IRON AND BRASS BED Cast iron frame w/brass caps; repainted & reproduction; H-26" L-30" G 50.00 - 100.00

258 CHILDS ICE CREAM CHAIRS (4) Twisted metal w/wood seats; reproductions; H-21" G 50.00 - 100.00