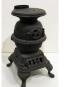

## TRAIN & DOLL AUCTION - Saturday, April 30, 2016 4/30/2016

**281** MINIATURE "CRESCENT" STOVE Nickel plated cast iron; (1) hook partially broken on sidemount but stays; L-13" G 50.00 - 100.00

**282** MINIATURE CAST IRON STOVES (2) (1) CRESCENT; (1) American L-12" G 50.00 - 100.00