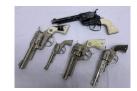

HUBLEY TOY SIX SHOOTERS (2) PAIR Both have holsters but no belt; (1) pair "Texan Jrs"; (1) pair "Cowboy"; L-9"-11", VG 75.00 - 125.00

235 COWBOY CAP SHOOTERS (4) Nickeled cast iron; Bob, Sliko, etc.; (1) "Lasso 'em Bill" broken; longest L-9", P-G 40.00 - 60.00