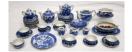

**441** DOLL HOUSE MINIATURES CHANDELIERS (3) Gilt metal; (1) missing 2-ball globes; tallest H-6", G 200.00 - 400.00

442 CHILD & DOLL SIZE TABLE WARE (40+/-) PCS. Large assortment blue transfer; mostly Japanese; phoenix pattern, etc.; some minor chips; longest L-6", G 50.00 - 100.00