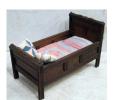

257 DOLL IRON AND BRASS BED Cast iron frame w/brass caps; repainted & reproduction; H-26" L-30" G 50.00 - 100.00

258 CHILDS ICE CREAM CHAIRS (4) Twisted metal w/wood seats; reproductions; H-21" G 50.00 - 100.00