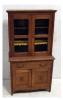

268 CHILDS CUPBOARD Mahogany step back cupboard; original finish; H- 42", W-19"; G-VG 125.00 - 225.00

269 CHILDS VICTORIAN KITCHEN CABINET Oak & walnut; paneled ends; stripped finish; H-45" W- 24"; G-VG 125.00 - 225.00