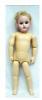

337 SCHOENHUT WOOD DOLL Spring jointed body; re-wigged; re-dressed in appropriate outfit; restoration to face and body; H-20", F-G 75.00 - 125.00

338 IDEAL SAUCY WALKER with BOX Hard plastic walker with original box; all original outfit except panties replaced; box is a little rough; H-18", G-VG 50.00 - 100.00