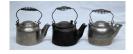

**307** DOLL HOUSE MINIATURE COFFEE GRINDERS (3) Painted tin; appear to be German; tallest H-2 1/2", G-VG 50.00 - 100.00

308 MINIATURE KETTLES (3) Cast iron and nickel plated; (2) marked Wagner Ware; H-6", G-VG 75.00 - 125.00